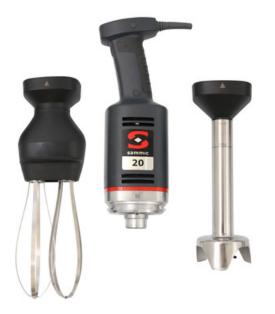

## HAND MIXER & BLENDER COMBO MB-21

Professional hand blender and beater. 300 W.

## SALES DESCRIPTION

- Variable speed motor block.
- 250 mm detachable mixer arm designed for continuous use in recipients of up to 12 l.
- Whisk with capacity for 2 to 30 egg whites.

#### All-in-one

- ✓ Professional hand blender and beater.
- √ Professional hand blender designed for carrying out different preparations without the need for add-on tools.
- ✓ Professional Y-blade, made from tempered steel and with a long-duration cutting edge.
- √ Vario-speed: variable speed.
- √ Mixer arm designed to work in recipients of up to 12 litres.
- √ Beater with capacity for 2 to 30 egg whites.

### **NCLUDES**

- √ Variable speed motor block.
- √ Whisk BA-20.
- ✓ MA-21 mixer arm.
- √ Wall mount.

### **OPTIONAL**

□ MA-22 mixer arm.