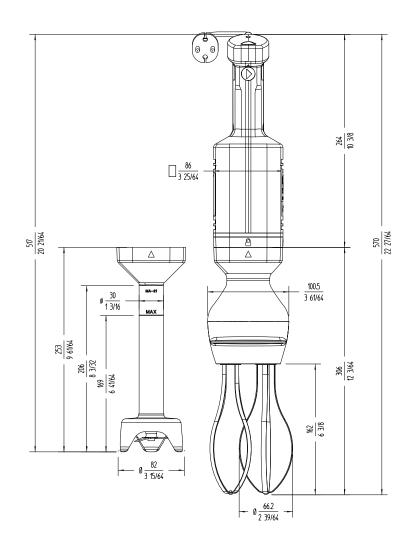

## Liquidiser function

Maximum recipient capacity: 12 l Maximum working depth: 169 mm Motor speed: 1500 - 15000 rpm Blade diameter: 50 mm Blade guard diameter: 82 mm Liquidising arm length: 250 mm

Total length: 514 mm

#### Whisk function

Motor speed: 200 - 800 rpm Capacity (egg whites): 2 - 30 Revolving arm length: 306 mm

Total length (with revolving arm): 570 mm

Net weight: 3.2 kg

Noise level (1m.): <80 dB(A)

#### **Crated dimensions**

440 x 375 x 105 mm Gross weight: 3.8 kg