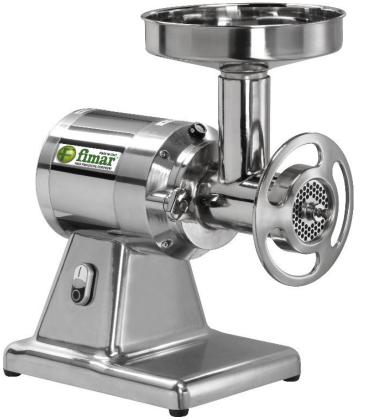

## **MEAT MINCER 22TE**

SKU: 22TE

Polished aluminium structure with stainless steel hopper - Machine with a completely removable grinding unit that allows it to be placed in the refrigerator without having to remove minced meat residues after each use in accordance with the HACCP hygiene standards - the grinding unit in stainless steel AISI 304 can be washed in the dishwasher - low voltage controls - meat inlet ø 52 mm - oiled gear motor. Equipped with enterprise system with stainless steel plate (holes ø 6 mm) and self-sharpening stainless steel knife.