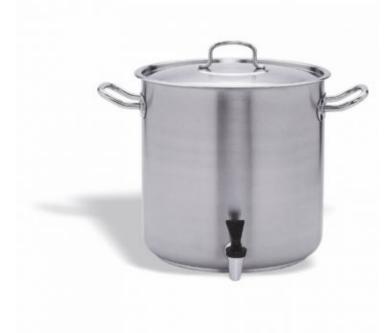

## Stock Pot With Tap And Lid INOX-PRO Stainless steel 40 cm

## Article: P248040

Specially designed to achieve the best performance in the professional cooking

| FEATURES  |                 |            |            |           |               |
|-----------|-----------------|------------|------------|-----------|---------------|
| Material: | Stainless steel | Color:     | Steel      | Width:    | 40            |
| Length:   | 40              | Height:    | 40 cm      | Diameter: | 40 cm         |
| Capacity: | 50 Lts          | Thickness: | 1          | EAN 13:   | 8421661248402 |
| UPC:      | 671080956602    | HSC:       | 7323930090 |           |               |

## DETAILS

Stock pot with tap and lid designed to offer the best performance in professional cooking. 18/10 stainless steel body. Secure: handles welded by material input. Solid and sturdy: ultra-resistant brushed stainless steel rod handles, 500 kg.