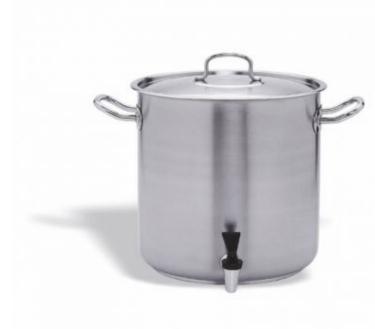

# Stock Pot With Tap And Lid INOX-PRO Stainless steel 35 cm

**Article: P248035** 

Specially designed to achieve the best performance in the professional cooking

Catering and Events

titutions

Cruise

Hotels

Parks

### DETAILS

Stock pot with tap and lid designed to offer the best performance in professional cooking. 18/10 stainless steel body. Secure: handles welded by material input. Solid and sturdy: ultra-resistant brushed stainless steel rod handles, 500 kg.