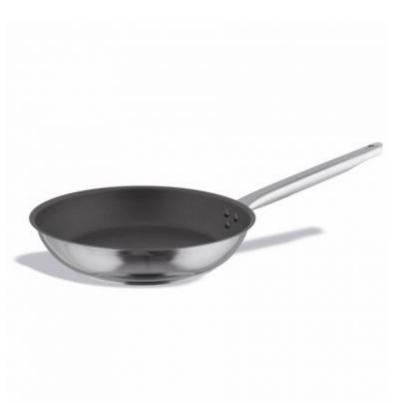

# **Non-Stick INOX PRO Fry Pan Stainless steel** 22 cm

Article: P220022

electric

cookers

gas cookers

induction

cookers

Cruises

## **FEATURES**

| Material:  | Stainless steel | Color:  | Steel         | Width:    | 23           |
|------------|-----------------|---------|---------------|-----------|--------------|
| Length:    | 40.5            | Height: | 4,2 cm        | Diameter: | 22 cm        |
| Thickness: | 0.8             | EAN 13: | 8421661220224 | UPC:      | 671080956442 |
| HSC:       | 7323930090      |         |               |           |              |

### **DETAILS**

Sandwich botton - High-quality frying pans made from 18/10 stainless steel suitable for any type of cooker, particularly induction. They are offered with and without a non-stick coating. We could go so far as to say that they are one of the best pans in the world, offering high energy efficiency, high impact resistance and excellent abrasion resistance.