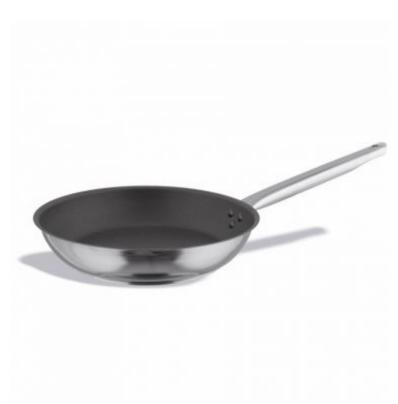

# **Non-Stick INOX PRO Fry Pan Stainless steel** 20 cm

Article: P220020

electric

cookers

Suitable for

gas cookers

induction cookers

Cruises

## **FEATURES**

| Material:  | Stainless steel | Color:  | Steel         | Width:    | 21           |
|------------|-----------------|---------|---------------|-----------|--------------|
| Length:    | 39              | Height: | 3,8 cm        | Diameter: | 20 cm        |
| Thickness: | 0.8             | EAN 13: | 8421661220200 | UPC:      | 671080956435 |
| HSC:       | 7323930090      |         |               |           |              |

### **DETAILS**

Sandwich botton - High-quality frying pans made from 18/10 stainless steel suitable for any type of cooker, particularly induction. They are offered with and without a non-stick coating. We could go so far as to say that they are one of the best pans in the world, offering high energy efficiency, high impact resistance and excellent abrasion resistance.