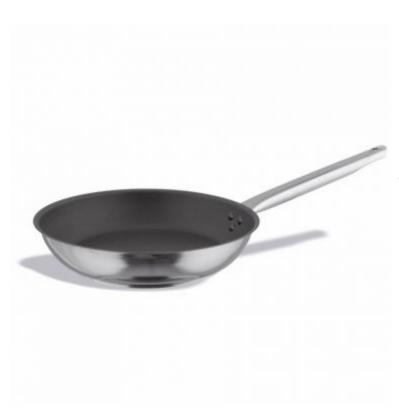

# **Non-Stick INOX PRO Fry Pan Stainless steel** 18 cm

Article: P220018

cookers

Suitable for Suitable for induction gas cookers

cookers

glass ceramic cookers

Cruises

Grocerants

## **FEATURES**

| Material:  | Stainless steel | Color:  | Steel         | Width:    | 19.5         |
|------------|-----------------|---------|---------------|-----------|--------------|
| Length:    | 35              | Height: | 3,5 cm        | Diameter: | 18 cm        |
| Thickness: | 0.8             | EAN 13: | 8421661220187 | UPC:      | 671080956428 |
| HSC:       | 7323930090      |         |               |           |              |

### **DETAILS**

Sandwich botton - High-quality frying pans made from 18/10 stainless steel suitable for any type of cooker, particularly induction. They are offered with and without a non-stick coating. We could go so far as to say that they are one of the best pans in the world, offering high energy efficiency, high impact resistance and excellent abrasion resistance.