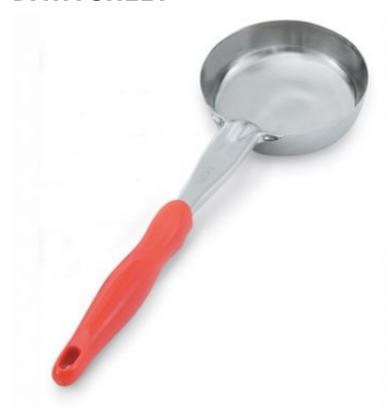

# **One-piece** round Spoodle 10,2 cm

**Article: 6433865** 

Made of high quality stainless steel

Catering and Events Institutions

Restaurants Restaurant Chains

#### **FEATURES**

| Material: | Stainless steel & nylon | Color:    | Red          | Width:    | 10.2       |
|-----------|-------------------------|-----------|--------------|-----------|------------|
| Length:   | 36                      | Diameter: | 10,2 cm      | Capacity: | 235 MI     |
| EAN 13:   | 8421661426534           | UPC:      | 029419426539 | HSC:      | 8215991000 |