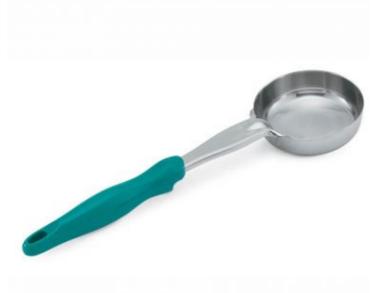

# One-piece round Spoodle 9,3 cm

Article: 6433655

Made of high quality stainless steel

and Even

Institutions

Cruises

Hotel

Grocerants

## **FEATURES**

| Material: | Stainless steel & nylon | Color:    | Teal         | Width:    | 9.906      |
|-----------|-------------------------|-----------|--------------|-----------|------------|
| Length:   | 36.4998                 | Diameter: | 9,3 cm       | Capacity: | 175 MI     |
| EAN 13:   | 8421661426510           | UPC:      | 029419426515 | HSC:      | 8215991000 |