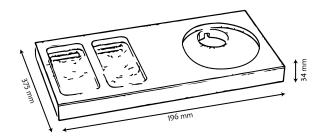

### **Product Dimension**

| Length | 375 mm |
|--------|--------|
| Width  | 196 mm |
| Height | 34 mm  |

### Drawing

Box contents: WELCOME TRAY