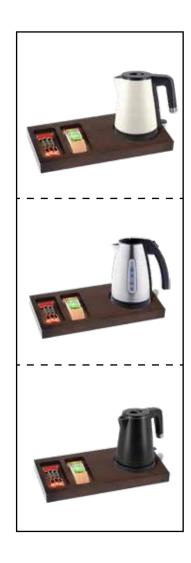

# MERLYN WELCOME TRAY

WT3221

Natural Beech and Brown color

- Made of high quality MDF with strong lacquer treatment to minimize scratches and stains
- Anti-theft; Base of kettle is integrated and cable can be fixed to the tray
- Several indentations for sachets and spoons
- Easy to clean and handle for housekeeping
- Fit to Roomwell Regent, Ecoline, Nova and Olympia Kettles
- Available in Natural Beech and Brown color
- Tray can be customized for the MOQ of 300 or above