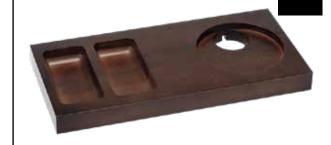

# MERLYN WELCOME TRAY

WT3221

Natural Beech and Brown color

- Made of high quality MDF with strong lacquer treatment to minimize scratches and stains
- Anti-theft; Base of kettle is integrated and cable can be fixed to the tray
- Several indentations for sachets and spoons
- Easy to clean and handle for housekeeping
- Fit to Roomwell Regent, Ecoline, Nova and Olympia Kettles
- Available in Natural Beech and Brown color
- Tray can be customized for the MOQ of 300 or above