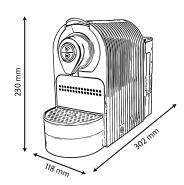

#### **Additional Information**

Color Black
Weight 3.1 kg
Tank Capacity 800 ml
Cord length 110 mm

Certificates (ECB RoHS Compliant Intertek (S