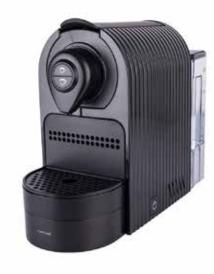

### **ESPRESSO COFFEE MACHINE**

ECM4001 Black

- Compatible for nespresso/Lavazza point/Lavazza Blue Compatible capsules
- Automatic ejection system with collection container up to 10pcs (LB)
- Two buttons for espresso(short). Lungo(long) 25ml/40ml
- All Button cup sizes are reprogrammable with precise flow meter control
- Exclusive sucking feet to keep machine steady
- Instant heating Thermo-block for fast brewing
- Removable drip tray for tall glass
- Removable water tank
- Energy Saving system: auto off in 8 Min. when idle