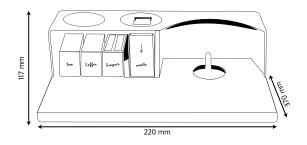

### **Product Dimension**

Tray (W x D x H) 220 x 370 x 117 mm

#### **Drawing**

Box contents: WELCOME TRAY