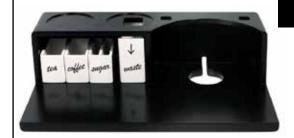

# ARRANGE WELCOME TRAY

#### TSAG4165

Black

- Made of high quality MDF with strong Lacquer Finish
- Separate Removable Condiment Holder for Tea, Coffee, Sugar and Waste, arranging
- condiment in the presentable way like never before
- Resistant to Stains and Scratches
- Water Resistant Lacquer Finish
- Arrange Tray can fit to most of Roomwell kettle
- Cable can be fixed to base of tray to make it Anti-theft
- Recessed Cup and separate cutouts for Tea / Coffee Spoon
- Tray can be customized for MOQ of 300 and above.