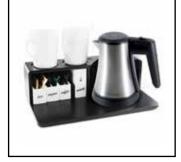

# ARRANGE WELCOME TRAY

#### TSAG4165

Black

- Made of high quality MDF with strong Lacquer Finish
- Separate Removable Condiment Holder for Tea, Coffee, Sugar and Waste, arranging
- condiment in the presentable way like never before
- Resistant to Stains and Scratches
- Water Resistant Lacquer Finish
- Arrange Tray can fit to most of Roomwell kettle
- Cable can be fixed to base of tray to make it Anti-theft
- Recessed Cup and separate cutouts for Tea / Coffee Spoon
- Tray can be customized for MOQ of 300 and above.